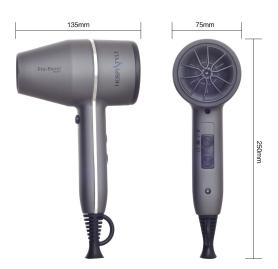

## Technical Features

Feeding tension: 220/240 Volts Frequency: 50/60 Hertz Power: 1800 Watts

Maximum air speed: 11m/s

Noise at the maximum power air speed: 70dB Air temperature at the maximum power speed: 75°C

Plastic material: Polyamide PA 6.6 nylon semi-crystalline polymer at high abrasion/strokes resistance Metallic shape plastic material V-Zero degree flame retardant