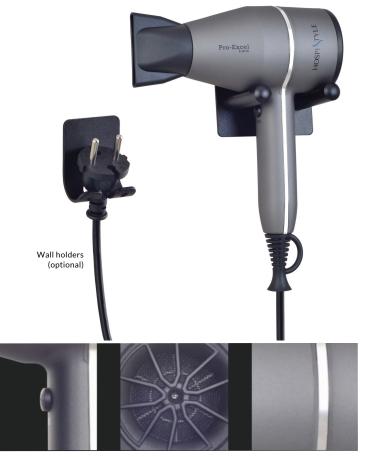

Spiral electrical cable with maximum extension 2,5 meters and with two-pole European Schuko plug

Minimal design wall holders (optional) for installation at the wall (Hang-Up Maxi & Hang-Up Mini) with a glue-dose included in the package (to avoid holes into the tiles)