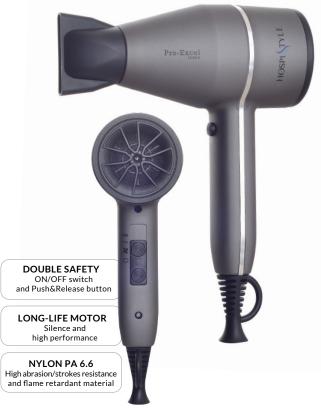

## **lonic function**

**Professional AC induction motor** with high performance fan

Professional switch double selection: two air speeds and three temperature settings Main ON/OFF switch **Secondary safety push button** (Push & Release)

Removable back side cap for easy clearing Safety thermostat placed on the heating element to avoid overheating

Accessory: small diffuser/concentrator in black matt color

Air volume at maximum speed: 70m3/h

Maximum air speed: 11m/s

Noise at the maximum power air speed: 70dB Air temperature at the maximum power speed: 75°C

Plastic material: Polyamide PA 6.6 nylon semi-crystalline polymer at high abrasion/strokes resistance Metallic shape plastic material V-Zero degree flame retardant